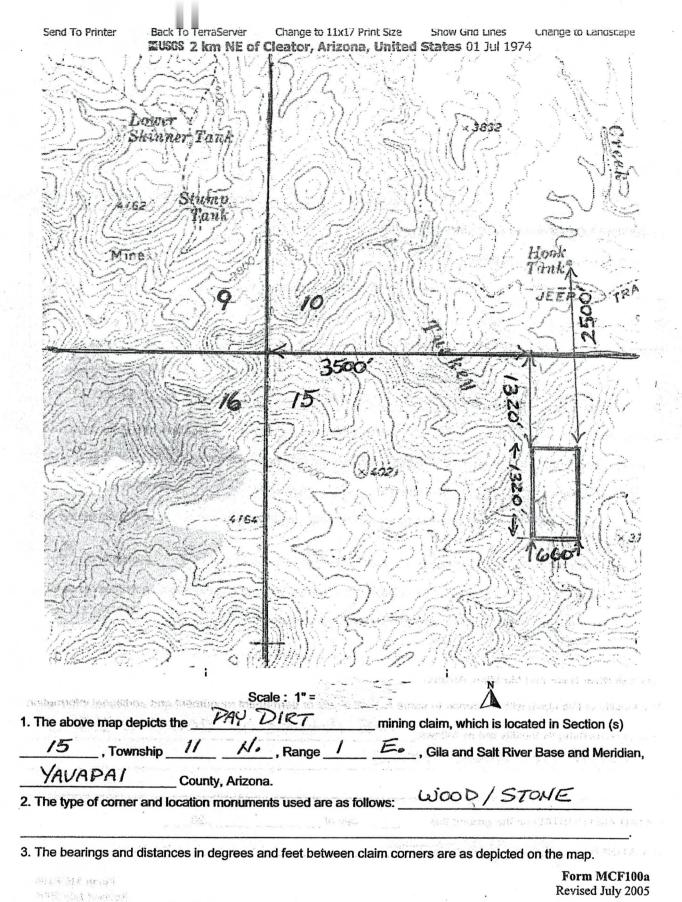

known as: PAY DIRT BLM AMC # AMC 396393

Location: Township 11N Range 1E Section 015 Quarter Section(s) NE

\*\* Exempt pursuant to A.R.S. § 11:1134, A-6

| Owner(s): Ysidro Gutierrez III Pridu Conficus                   |          |
|-----------------------------------------------------------------|----------|
| Dated: 2/1/2016                                                 |          |
| State of Arizona ) ss.                                          |          |
| County of Maricopa )                                            |          |
| Acknowledge and sworn to before me this 1 day of 2016           | 5        |
| My Commission Expires: 11.30.2016                               | _        |
| MARICO S                                                        | 7011, 66 |
| Owner(s): Theresa E. Gutierrez                                  | -        |
| Dated: 2-2-16                                                   | =        |
| State of Arizona ) ss.  County of Maricopa )                    | ;        |
| Acknowledge and sworn to before me this 2 day of February, 2016 | 5        |
| My Commission Expires: 39116                                    | _        |
| Notăry Public                                                   |          |

#### **QUIT-CLAIM DEED**

| For the sum of \$10.00 (Te which is hereby acknowledge) Name: YSIDRO G Address: 19349 W.W. Name: THERESA C Address: 2235 W. CL | edged, the undersigned<br><u>UTIERREZ</u><br>WDSDR NVR BUCKEY<br>GUTIERREZ | E AZ 85396 and                                                                                 |
|--------------------------------------------------------------------------------------------------------------------------------|----------------------------------------------------------------------------|------------------------------------------------------------------------------------------------|
|                                                                                                                                | n and to the following de                                                  | escribed property situated in                                                                  |
| The following Placer or La                                                                                                     | ode Mining Claim knowr                                                     | n as:                                                                                          |
| Name of Claim Pay DIRT                                                                                                         |                                                                            | Location Township <u>II N</u> Range <u>I E</u> Section <u>0/5</u> Quarter Section(s) <u>NE</u> |
| ** Exempt pursuant to A.                                                                                                       | R.S. § 11:1134, A-6                                                        |                                                                                                |
| Owner(s) Names(s):  ROBERT COBLE  APRIL COBLE  Dated: 45-14-2                                                                  |                                                                            | nature(s):<br>Lui Coble                                                                        |
| County of Maricona                                                                                                             | s.<br>In to before me this <u>4</u> 1                                      | day of, 2014                                                                                   |
| 1                                                                                                                              |                                                                            | esion Expires: DS-12.2017                                                                      |