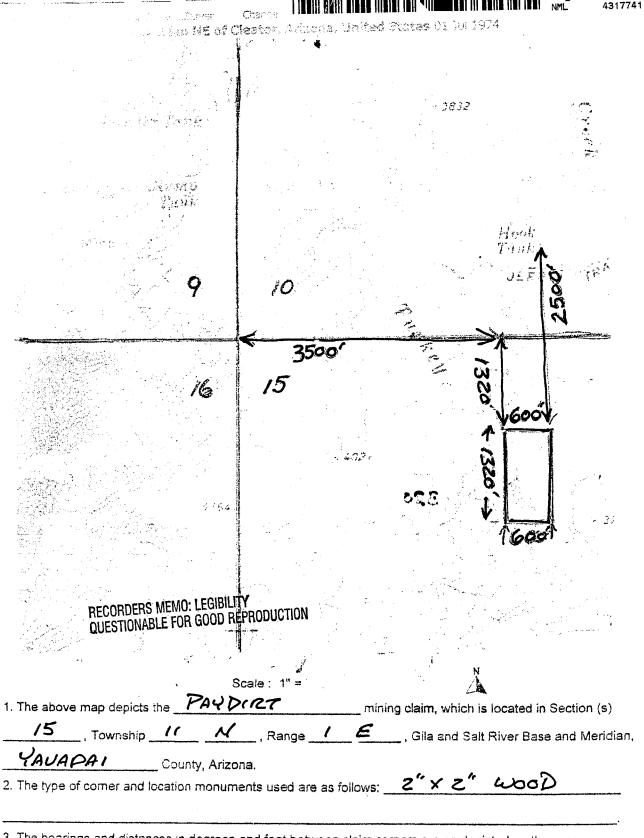

known as: PAY DIRT BLM AMC # AMC 396393

Location: Township 11N Range 1E Section 015 Quarter Section(s) NE

\*\* Exempt pursuant to A.R.S. § 11:1134, A-6

| Owner(s): Ysidro Gutierrez III Pridu Conficus                   |          |
|-----------------------------------------------------------------|----------|
| Dated: 2/1/2016                                                 |          |
| State of Arizona ) ss.                                          |          |
| County of Maricopa )                                            |          |
| Acknowledge and sworn to before me this 1 day of 2016           | 5        |
| My Commission Expires: 11.30.2016                               | _        |
| MARICO S                                                        | 7011, 66 |
| Owner(s): Theresa E. Gutierrez                                  | -        |
| Dated: 2-2-16                                                   | =        |
| State of Arizona ) ss.  County of Maricopa )                    | ;        |
| Acknowledge and sworn to before me this 2 day of February, 2016 | 5        |
| My Commission Expires: 39116                                    | _        |
| Notăry Public                                                   |          |

#### **QUIT-CLAIM DEED**

| For the sum of \$10.00 (Te which is hereby acknowledge) Name: YSIDRO G Address: 19349 W.W. Name: THERESA C Address: 2235 W. CL | edged, the undersigned<br><u>UTIERREZ</u><br>WDSDR NVR BUCKEY<br>GUTIERREZ | E AZ 85396 and                                                                                 |
|--------------------------------------------------------------------------------------------------------------------------------|----------------------------------------------------------------------------|------------------------------------------------------------------------------------------------|
|                                                                                                                                | n and to the following de                                                  | escribed property situated in                                                                  |
| The following Placer or La                                                                                                     | ode Mining Claim knowr                                                     | n as:                                                                                          |
| Name of Claim Pay DIRT                                                                                                         |                                                                            | Location Township <u>II N</u> Range <u>I E</u> Section <u>0/5</u> Quarter Section(s) <u>NE</u> |
| ** Exempt pursuant to A.                                                                                                       | R.S. § 11:1134, A-6                                                        |                                                                                                |
| Owner(s) Names(s):  ROBERT COBLE  APRIL COBLE  Dated: 45-14-2                                                                  |                                                                            | nature(s):<br>Lui Coble                                                                        |
| County of Maricona                                                                                                             | s.<br>In to before me this <u>4</u> 1                                      | day of, 2014                                                                                   |
| 1                                                                                                                              |                                                                            | esion Expires: DS-12.2017                                                                      |